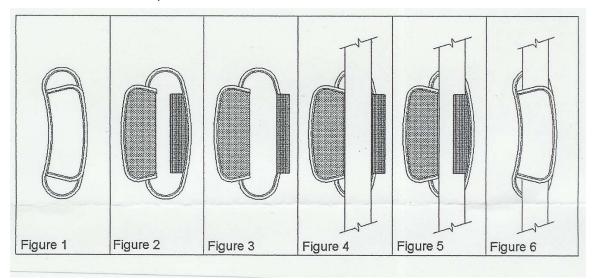

## **INSTALLING THE SHOULDER BELT PADS.**

- 1. The side of the Shoulder Belt Pad where the outer flap is <u>attached</u> should be toward the occupant. See photo below.
- 2. Pull open and fold the outer flap back (loop side).
- 3. Fold back the inner flap (hook side).
- 4. Place the shoulder belt between the two flaps.
- 5. Unfold the inner flap (hook side).
- 6. Unfold the outer flap over the inner flap and press firmly.