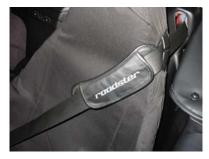

## **INSTALLING THE SHOULDER BELT PADS.**

- 1. The side of the Shoulder Belt Pad where the outer flap is <u>attached</u> should be toward the occupant. See photo below.
- 2. Pull open and fold the outer flap back (loop side).
- 3. Fold back the inner flap (hook side).
- 4. Place the shoulder belt between the two flaps.
- 5. Unfold the inner flap (hook side).
- 6. Unfold the outer flap over the inner flap and press firmly.